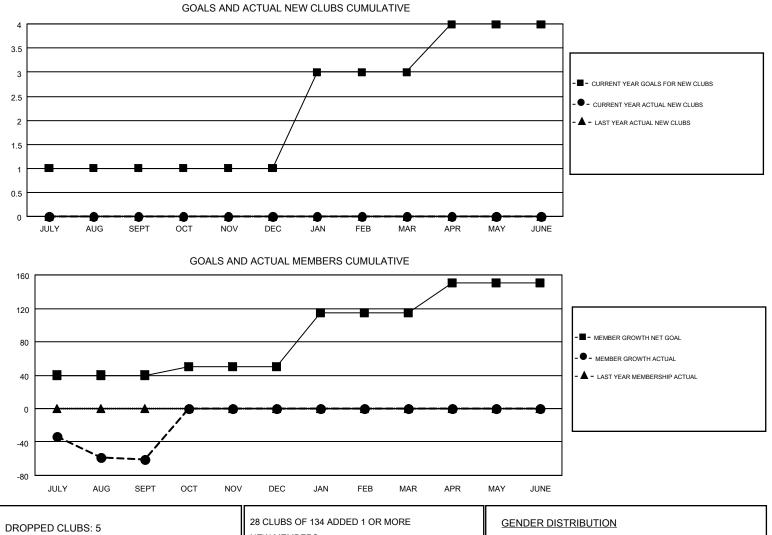

## GMT CA 1

Results as of: 9/30/2018

| -             | Club          | S         |               | Members<br>RESULTS FOR 2018-2019 |                           |                         |                                                    |  |
|---------------|---------------|-----------|---------------|----------------------------------|---------------------------|-------------------------|----------------------------------------------------|--|
|               | RESULTS FOR   | 2018-2019 |               |                                  |                           |                         |                                                    |  |
| QUARTER       | NEW CLUB GOAL | NEW CLUBS | DROPPED CLUBS | QUARTER                          | MEMBER GROWTH NET<br>GOAL | MEMBER GROWTH<br>ACTUAL | DROPPED<br>MEMBERS ACTUAL<br>(including transfers) |  |
| JULY/AUG/SEPT | 1             | 0         | 5             | JULY/AUG/SEPT                    | 40                        | 54                      | 109                                                |  |
| OCT/NOV/DEC   | 0             | 0         | 0             | OCT/NOV/DEC                      | 10                        | 0                       | 0                                                  |  |
| JAN/FEB/MAR   | 2             | 0         | 0             | JAN/FEB/MAR                      | 65                        | 0                       | 0                                                  |  |
| APR/MAY/JUNE  | 1             | 0         | 0             | APR/MAY/JUNE                     | 35                        | 0                       | 0                                                  |  |

| DROPPED CLUBS: 5 |     | 28 CLUBS OF 134 ADDED 1 OR MORE              | GENDER DIST                                                     | GENDER DISTRIBUTION |     |  |
|------------------|-----|----------------------------------------------|-----------------------------------------------------------------|---------------------|-----|--|
|                  |     | NEW MEMBERS                                  | MALE                                                            | 2,340 (67.94%)      |     |  |
|                  |     | 1                                            | FEMALE                                                          | 1,104 (32.06%)      |     |  |
| DROPPED MEMBERS  |     |                                              |                                                                 |                     |     |  |
| DECEASED         | 17  |                                              | TOTAL FAMILY UNIT MEMBERS<br>FAMILY MEMBERS PAYING HALF<br>DUES |                     | 706 |  |
| CLUB CANCELLED   | 10  | CLICK HERE FOR CUMULATIVE<br>MEMBERSHIP DATA |                                                                 |                     |     |  |
| OTHER            | 82  |                                              |                                                                 |                     | 357 |  |
| TOTAL            | 109 |                                              | DUES                                                            |                     |     |  |
|                  |     |                                              |                                                                 |                     |     |  |